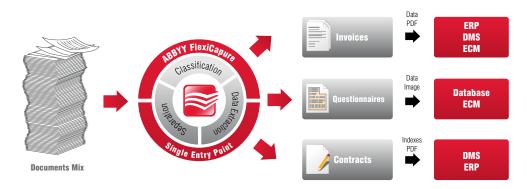

## World-class Data Capture Software

ABBYY FlexiCapture is a powerful data capture and document processing software that works with precision accuracy to convert documents into business-ready data in more than 180 languages. ABBYY FlexiCapture automates time- and resource-consuming tasks such as data entry, document separation and classification to significantly reduce the time it takes to deliver the data to business processes.

### ABBYY FlexiCapture will bring business advantage for:

- Organizations working with a lot of paper documents of various types on a daily basis. With intelligent algorithms, ABBYY FlexiCapture will streamline the capture of paper and extract data from business documents of any complexity, including invoices, purchase orders, insurance claims, agreements, forms and more.
- · Business processes where employees spend valuable time on classifying documents, verifying the batch completeness and deciding on appropriate recipients.

These processes can be automated. ABBYY FlexiCapture will use artificial intelligence algorithms to perform automatic classification and treat each document according to its type and rules associated with it.